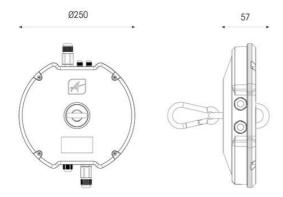

| GENERAL INFORMATION              |               |  |
|----------------------------------|---------------|--|
| Wattage                          | 5W            |  |
| Beam Angle                       | 120           |  |
| Input                            | 220-240V      |  |
| Operating Temp                   | -20°C to 40°C |  |
| Product Weight without Packaging | 1.154 kg      |  |

Belfast: +44 (0) 2890 773750

| Light Source         LED           Colour / Finish         Black           IP Rating         IP65           Class Protection         1           Internal / External         Internal / External           Warranty (Years)         5           CE Mark         Yes | TECHNICAL INFORMATION     |                     |  |
|---------------------------------------------------------------------------------------------------------------------------------------------------------------------------------------------------------------------------------------------------------------------|---------------------------|---------------------|--|
| IP Rating         IP65           Class Protection         1           Internal / External         Internal / External           Warranty (Years)         5                                                                                                          | Light Source              | LED                 |  |
| Class Protection         1           Internal / External         Internal / External           Warranty (Years)         5                                                                                                                                           | Colour / Finish           | Black               |  |
| Internal / External Warranty (Years) 5                                                                                                                                                                                                                              | IP Rating                 | IP65                |  |
| Warranty (Years) 5                                                                                                                                                                                                                                                  | Class Protection          | 1                   |  |
|                                                                                                                                                                                                                                                                     | Internal / External       | Internal / External |  |
| CE Mark Yes                                                                                                                                                                                                                                                         | Warranty (Years)          | 5                   |  |
|                                                                                                                                                                                                                                                                     | CE Mark                   | Yes                 |  |
| Height 25 mm                                                                                                                                                                                                                                                        | Height                    | 25 mm               |  |
| Emergency Output Duration 3 Hr                                                                                                                                                                                                                                      | Emergency Output Duration | 3 Hr                |  |