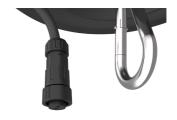

## PRODUCT FEATURES

- Plug and play Self-Test emergency pack to convert Z LED Performance highbay to emergency, instantly
- Designed to sit above highbay providing a minimal and discrete appearance
- Plug and play connection ensures a quick and easy installation
- IP65 as standard