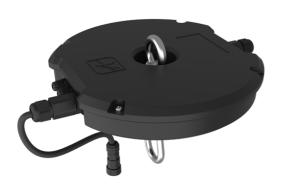

## Hawk Highbay Emergency Pack

Hawk Highbay Emergency Pack

Code: AHHB/1

## PRODUCT FEATURES

- Plug and play Self-Test emergency pack to convert Z LED Performance highbay to emergency, instantly
- Designed to sit above highbay providing a minimal and discrete appearance
- Plug and play connection ensures a quick and easy installation
- IP65 as standard