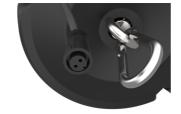

## PRODUCT FEATURES

- Plug and play Self-Test emergency pack to convert Z LED Performance highbay to emergency, instantly
- Designed to sit above highbay providing a minimal and discrete appearance
- Plug and play connection ensures a quick and easy installation
- IP65 as standard