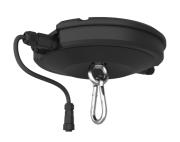

## Hawk Highbay Emergency Pack

Hawk Highbay Emergency Pack

Code: AHHB/1

## PRODUCT FEATURES

- Plug and play Self-Test emergency pack to convert Z LED Performance highbay to emergency, instantly
- Designed to sit above highbay providing a minimal and discrete appearance
- Plug and play connection ensures a quick and easy installation
- IP65 as standard